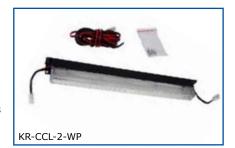

## **NEW**Cold Cathode Compartment Light

NEW Waterproof design & stronger high-impact lens

- Water-proof The new KR-CCL-X-WP provides day-light quality light in areas exposed to the elements and dampness such as:
  - o Pump house
  - o Rub rails
  - o Under carriage
  - o "Coffin" storage boxes
- Reduce B.O.M. costs Most quality LEDs cost over \$100+/linear foot while producing less usable light. Reduce BOM cost nearly 50% when using the KR-CCL-X-WP.
- Improve life cycle costs Halogen bulbs quickly burn out and need replaced. The KR-CCL-X-WP is rated at 18,000 hours. No need to stock replacement bulbs or make trips to the hardware store!
- **Warranty** 5-year "bumper-to-bumper" warranty.